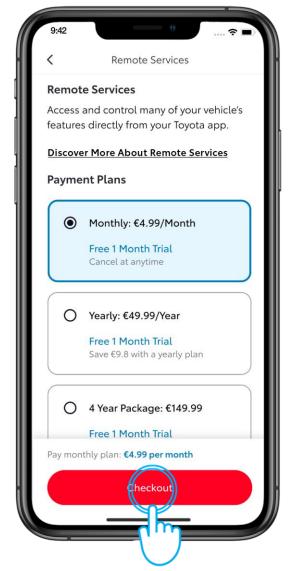

### **STEP 4**

Here you can learn more and choose your ideal payment plan (monthly, yearly or 4 year).

Tap "Checkout" to proceed.

Disclaimer: Paid Subscription services & prices may vary per country and vehicle model.