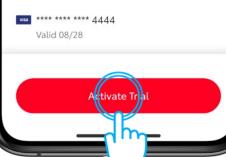

### **STEP 8**

On the Checkout page, review your purchase details and note that the free trial expires in one month.

Tap "Activate Trial" to complete the purchase.