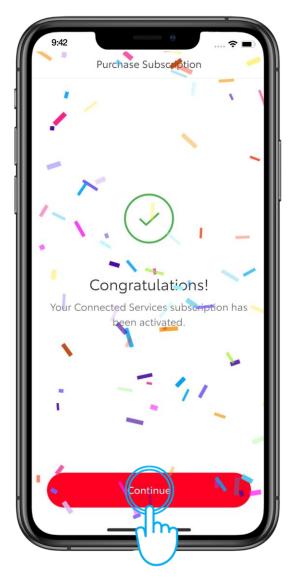

#### STEP 9

A confirmation screen will show that the subscription has been activated.

Tap on "Continue".

Active Services

Connected Services currently activated on this vehicle: