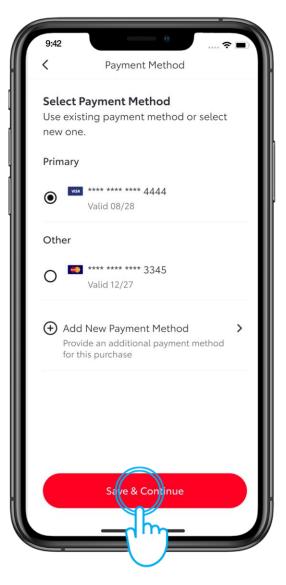

#### **STEP 7**

Choose your preferred credit card or add a new one and tap "Save & Continue" to proceed to payment.

> First Payment Due 08 Oct 2024

08 Sep 2024

**Trial Expires** 

08 Oct 2024

Subscription Starts