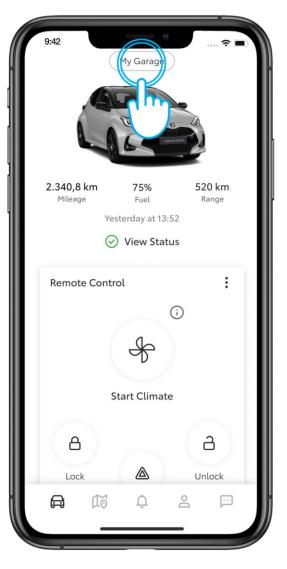

#### STEP 1

In your MyToyota app, Tap on "My Garage".

| 9:42                                                                                                              |   |
|-------------------------------------------------------------------------------------------------------------------|---|
| Image shown for illustration purposes only. Vehicle may not be as shown.                                          |   |
| Yaris                                                                                                             |   |
| 4216XXXXXXXXXXXXX                                                                                                 |   |
| Default Vehicle                                                                                                   | D |
| Vehicle Nickname<br>My bZ4X 2023                                                                                  | > |
| Connected Services Centre<br>3 Available                                                                          | > |
| Privacy Mode                                                                                                      |   |
| Multimedia Login                                                                                                  | > |
| Toyota Enhanced Security System                                                                                   |   |
| Disable the system only to allow to start<br>the engine in absence of the Toyota<br>Enhanced Security System key. |   |
| Add Vehicle                                                                                                       |   |
|                                                                                                                   |   |