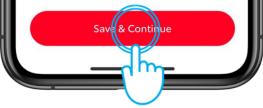

#### **STEP 6**

-

>

Confirm your existing address or enter a new one manually.

Tap "Save & Continue".

 $\Theta$ 