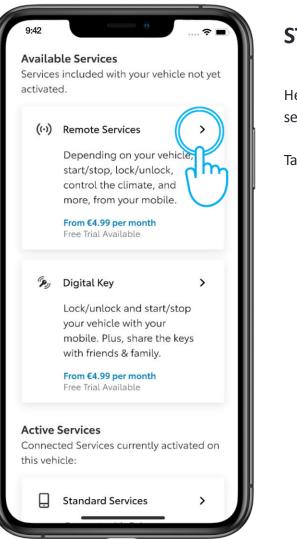

## STEP 3

Here you will find all active and non-active services that you can opt for.

Tap on "Remote Services".